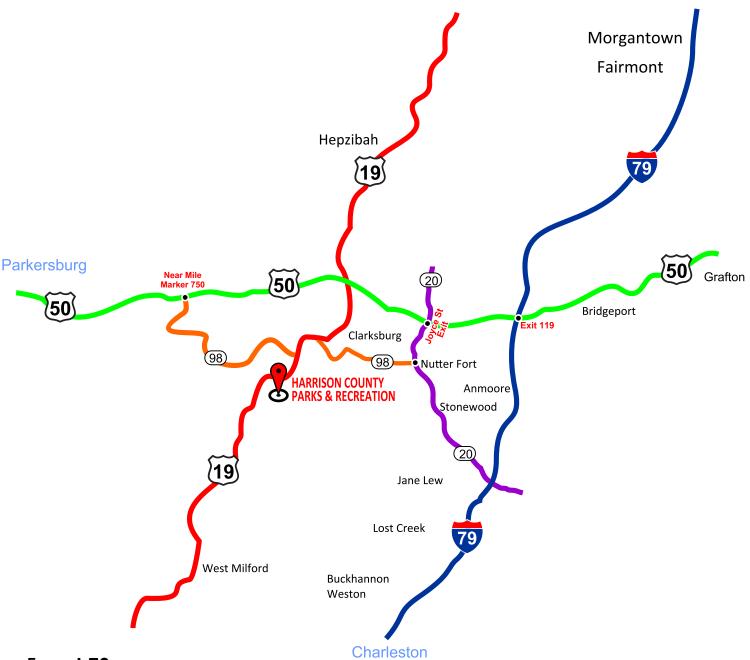

## From **I-79**

Take **exit #119** onto **Rt. 50** West towards Clarksburg, travel 2.0 miles. Take exit ramp to Joyce Street turn left at stop light onto WV **Rt. 20**, continue on **Rt. 20** and bear right onto **Rt. 98** toward VA Medical Center. At intersection of **Rt 19** turn left. After passing Rosebud shopping center, drive 8/10 of a mile. Harrison County Parks and Recreation Complex will be on your left.

## From US Rt 50

Look for signs for **jct 98** to **US Rte 19** towards VA Medical Center. At light near mile marker 750 turn onto **98 East**. In .04 miles take your first left to continue following **Rt. 98 East**. Follow for 2.4 miles to intersection of **Rt. 19** (Milford St.) Turn right at light and follow **Rt. 19 South** for 1.2 miles. Harrison County Parks and Recreation Complex will be on your left.

For local map with landmarks **CLICK HERE**.

For step by step directions from your location to ours **CLICK HERE** to use google maps.